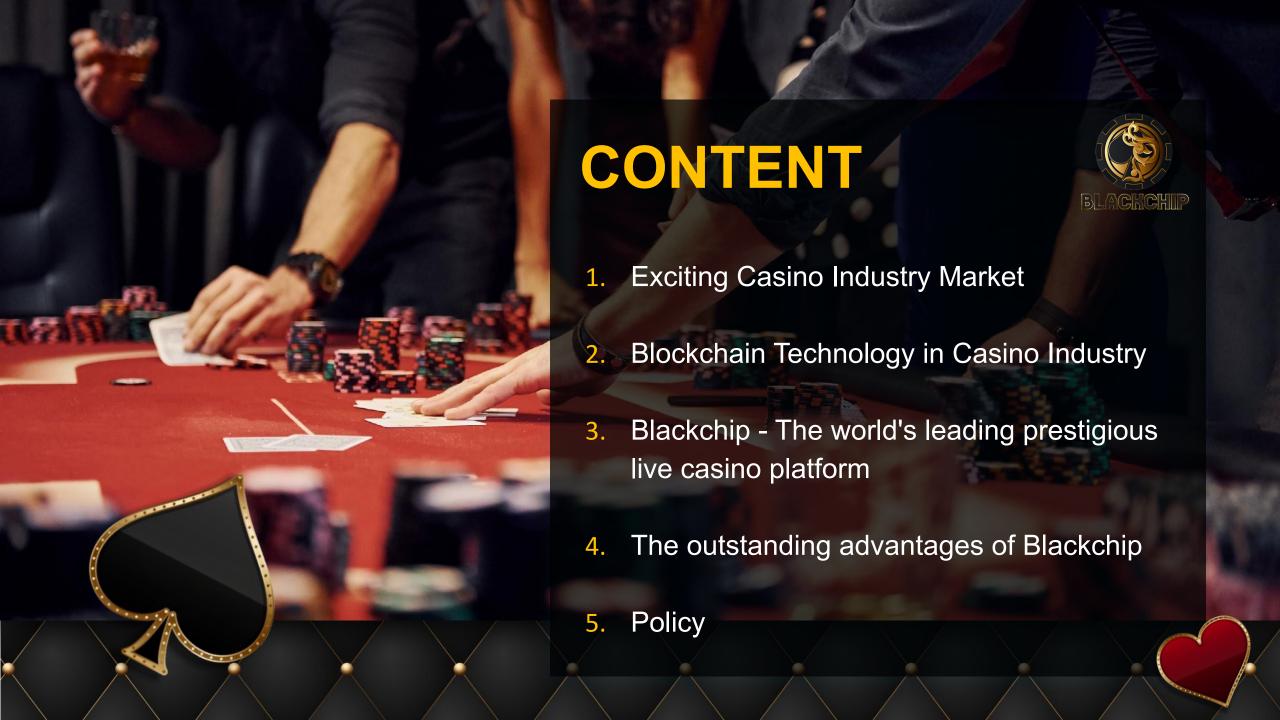

The casino industry plays a very important role in economic development, tourism and investment attraction in a number of countries, such as Las Vegas (USA), Macau (China), Singapore.

LAS VEGAS

In 2016, it attracted 43 million tourists

In 2020, the spending of tourists coming here last year also reached more than 35 billion US dollars, on average each guest spent 827 US dollars on their trip

**SINGAPORE** 

In 2010, Singapore legalized casinos, starting with Resort World Casino in Sentos Land

Even in 2010, Marina Bay Sands and Resort World Casino contributed more than 14.7% of GDP to Singapore

By 2011, tourists to the lion island nation skyrocketed to 11.6 million people, the profit from the casino reached more than 5.5 billion US dollars

- In the current industrial era 4.0, it has inevitably led to the strong development of many industries.
- In particular, the casino industry has also been developing constantly based on digital platforms, typically the live casino.
- And one of the technologies that this super hot industry is applying is the Blockchain technology platform.

# 2. BLOCKCHAIN TECHNOLOGY IN CASINO INDUSTRY

- Blockchain is like a public accounting ledger.
- In it, all information is stored and transmitted in a transparent, complete way, which cannot be altered or fraudulent.
- This is a new technology, which greatly improves the limitations of the traditional way of storing and exchanging information.
- For this reason, blockchain is increasingly being applied widely in many fields: economic and financial, education, agriculture, industry, entertainment, health or education....

# 3. BLACKCHIP THE WORLD'S LEADING PRESTIGIOUS LIVE CASINO PLATFORM

Blackchip is an exciting platform for live

casino lovers.

- The site is smartly designed with a wide range of live casino related games including Live Roulette, Live Blackjack, Live Baccarat, and slots.
- And of course, it is indispensable for famous online casino games such as Poker, Jackpot, Numbergame, Shooting fish game, Sicbo, etc.

# 4. THE OUTSTANDING ADVANTAGES BLACKCHIP

Convergence of famous live casino software providers such as Microgaming, Play'N Go, iSoftBet, Quick Spin, Betsoft, Gameplay Interactive, Asia Gaming, Evolution Gaming, and eZugi.

# 4. THE OUTSTANDING ADVANTAGES BLACKCHIP

Blackchip has researched for itself the most advanced and modern technology system with the desire for players to have the best experience that no other live casino platform has.

\* Enjoy 5% of the total dealer income of the same level, only for Royale and Crowd levels.

PLAYER REFUND POLICY

Blackchip has a weekly refund policy of up to 1% of the total bet.

All members of

Blackchip have the
opportunity to become
agents with the
support from the
corporation and
extremely attractive
commercial policies.